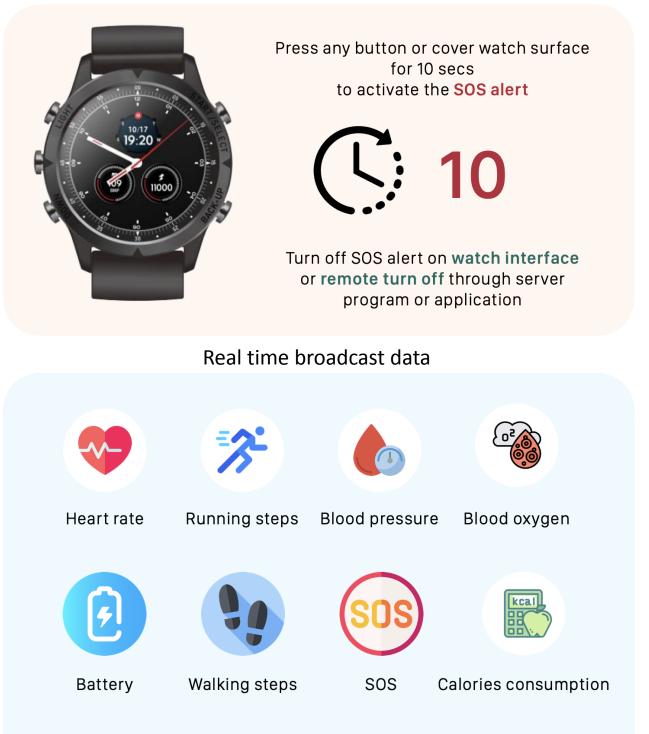

## SOS function

Automatically broadcast data to server when the watch is connected