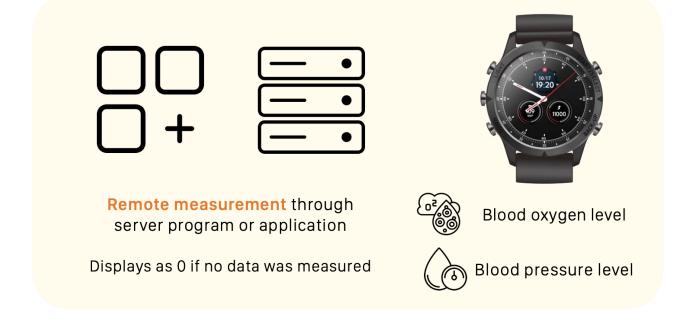

## Remote measurement

Unit 2005, 20/F, Fook Yip Building, No. 53-57 Kwai Fung Crescent, Kwai Chung, New Territories, Hong Kong Telephone: (852) 3165-8507 Fax: (852) 3747-1892