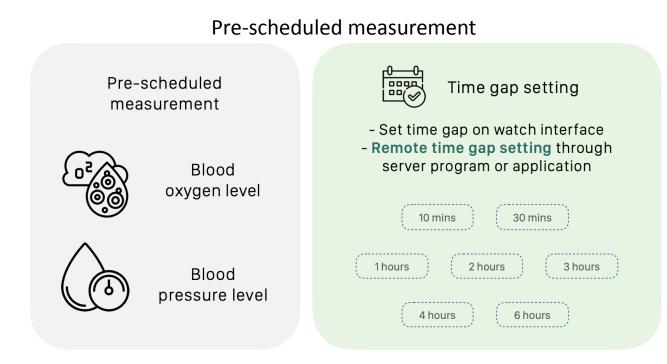

# **Feature Highlights**

**Re-measure** after 10 mins if no data was measured on the first measurement Displays as 0 if no data was measured on the re-measurement