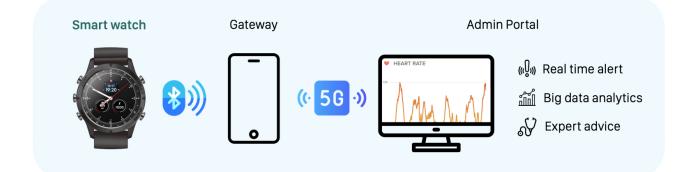

# Wellness Index Tracking system (WITs) - Smart Watch

### **WITs Overview**



#### **Specifications**

| Processor                        | ARM4                                                                                                                                                     |
|----------------------------------|----------------------------------------------------------------------------------------------------------------------------------------------------------|
| Display                          | TFT LCD                                                                                                                                                  |
| Touch Screen                     | Support                                                                                                                                                  |
| Sen